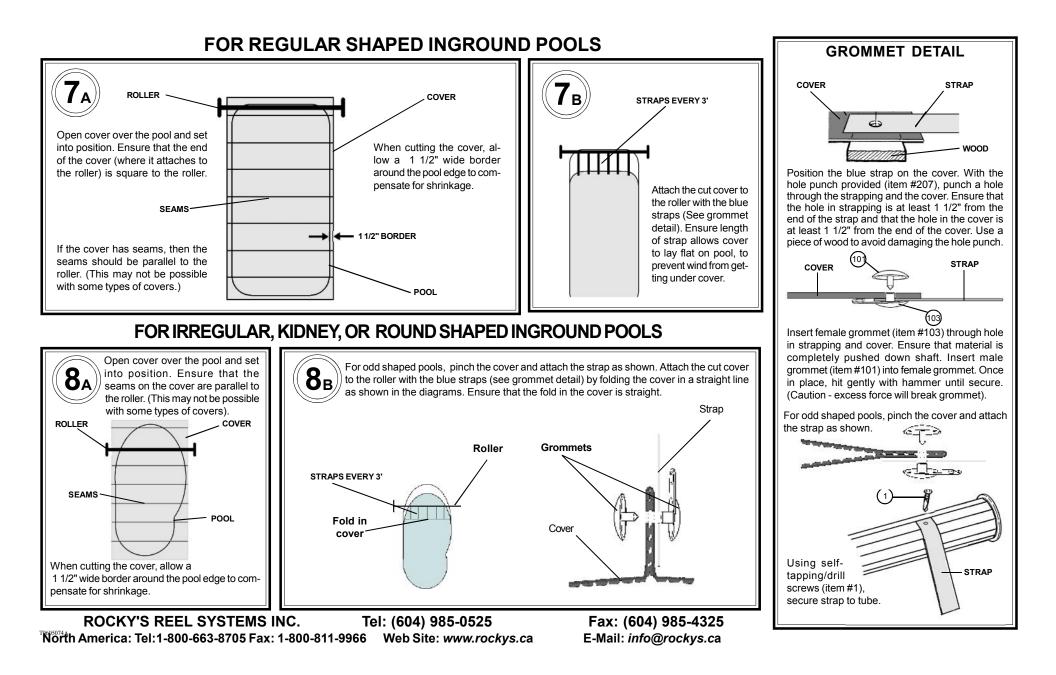

## This box contains the following items:

| ITEM<br># | QTY | DESCRIPTION         | RE-<br>ORDER<br># |
|-----------|-----|---------------------|-------------------|
| 1         | 12  | Self-tapping Screw  | 501               |
| 5         | 2   | 5/16"x1" Bolt       | 505               |
| 13        | 2   | 3/8"x8" Anchor Bolt | 513               |
| 15        | 2   | Concrete Anchor     | 515               |
| 19        | 2   | 5/16" Washer        | 505               |
| 21        | 4   | 3/8" Washer         | 21                |
| 25        | 2   | Spring              | 517               |
| 29        | 4   | Acorn Nut           | 523               |
| 55        | 2   | #3 A-Frame          | 55                |
| 61        | 1   | White Knob          | 533               |
| 65        | 2   | 4" Hub              | 539               |
| 73        | 1   | Large Handle        | 547               |
| 101       | 10  | Male Grommet        | 549               |
| 103       | 10  | Female Grommet      | 549               |
| 105       | 2   | Plastic Bushing     | 555               |
| 107       | 2   | Plastic Washer      | 555               |
| 109       | 2   | Spring Guard        | 109               |
| 203       | 1   | 36' Strapping       | 589               |
| 211       | 4   | 4" Wheels           | 585               |