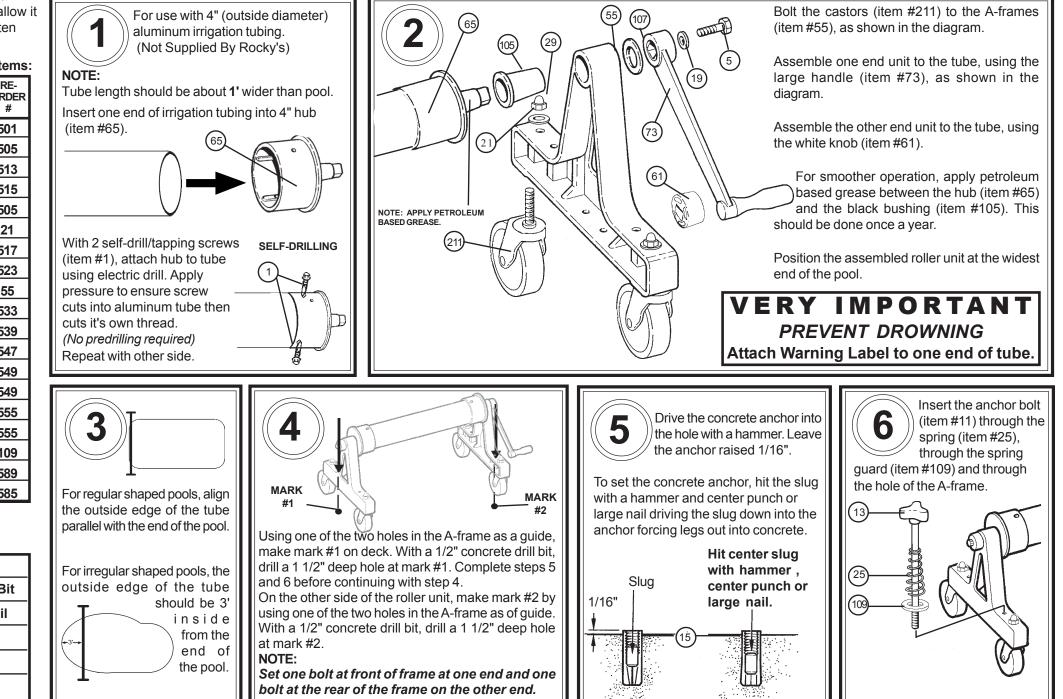

**NOTE:** Self Drilling Self Tapping screws require that you use an electric drill. Apply pressure to drill until the screw starts to cut it's own hole. Slowly allow it to cut screw thread. Don't overtighten screw.

## This box contains the following items:

| ITEM<br># | QTY | DESCRIPTION         | RE-<br>ORDER<br># |
|-----------|-----|---------------------|-------------------|
| 1         | 12  | Self-tapping Screw  | 501               |
| 5         | 2   | 5/16"x1" Bolt       | 505               |
| 13        | 2   | 3/8"x8" Anchor Bolt | 513               |
| 15        | 2   | Concrete Anchor     | 515               |
| 19        | 2   | 5/16" Washer        | 505               |
| 21        | 4   | 3/8" Washer         | 21                |
| 25        | 2   | Spring              | 517               |
| 29        | 4   | Acorn Nut           | 523               |
| 55        | 2   | #3 A-Frame          | 55                |
| 61        | 1   | White Knob          | 533               |
| 65        | 2   | 4" Hub              | 539               |
| 73        | 1   | Large Handle        | 547               |
| 101       | 10  | Male Grommet        | 549               |
| 103       | 10  | Female Grommet      | 549               |
| 105       | 2   | Plastic Bushing     | 555               |
| 107       | 2   | Plastic Washer      | 555               |
| 109       | 2   | Spring Guard        | 109               |
| 203       | 1   | 36' Strapping       | 589               |
| 211       | 4   | 4" Wheels           | 585               |