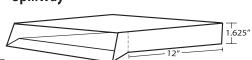

#### CUSTOM CASCADE WATER FEATURE STYLE CHART

Products below may be available in ABS Plastic or Metal. Contact Customer Service for details.

Continued on the next page.

#### CUSTOM CASCADE WATER FEATURE STYLE CHART

All products below are available in Stainless Steel, Copper or Brass, contact customer service for details.