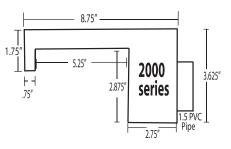

#### CUSTOM CASCADE WATER FEATURE STYLE CHART

Products below may be available in ABS Plastic or Metal. Contact Customer Service for details.

Continued on the next page.