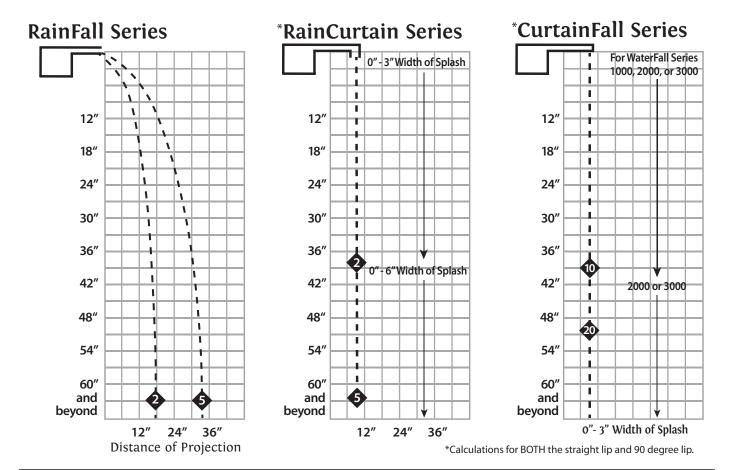

#### What size pump do I need?

There are many variables that are involved in finding the correct answer, such as distance from the pump to the waterfall, piping size, and number of 90 degree angles in the plumbing, etc. We can tell you the gallons per minute (gpm) that our waterfalls require. It varies from 5 gpm to 30 gpm. Please refer to the flow charts provided for this information (Page 13 - Page 15).

#### **AVOIDING PROBLEMS...**

- Know the correct gpm required for your applications. This is the most common mistake encountered. More water, valved, is always better than not enough water. See flow charts provided in technical reference for details (Page 13 Page 15).
- Blow the lines clear of debris before attaching the waterfalls.
- Follow "How to Cut a Perfect Radius" instructions completely when cutting a waterfall on site. See "On-Site Construction Know How" for detail (Page 6).
- DO NOT leave plastic waterfalls in direct sunlight or hot temperatures. If needed, see "On-Site Construction Know How" for details on repairing a warped waterfall (Page 6).
- Know the maximum elevations waterfalls can maintain a sheeting drop before the water breaks up. See "Flow Charts" provided for details (Page 13 Page 15).
- Know your radius and the lip requirements. See "Radius Lip Sizing Chart" for details (Page 9).

#### Converting a Waterfall to a RainFall:

Is it possible to convert some plastic waterfalls to rainfalls after installation? Yes! For complete details and assistance call our customer service department at 800-420-3255. Dial Opt. 2.