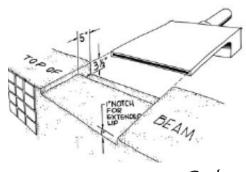

#### How To Cut a Perfect Radius:

(for ABS plastic waterfalls 2000 series and higher only)

- 1. Use #10 coarse tooth jigsaw blade for initial cut. Make the cut quickly to avoid melting the ABS plastic.
- 2. Smooth out with hand plane.

3. Remove the rib section closest to the lip by using the rib tool. Grasp the end of the rib and gently move it left to right. Rib section will break off in 8 - 10 moves.

Rib must be set back 3/4" for appropriate flow.

- 4. Finish with 80 grit sand paper, clean any debris from the lip area.
- 5. Quickly swab front of lip with appropriate glue solvent to seal.
- 6. If you should need to replace any broken ribs, they can be re-set inside the lip using the rib tool and glue. Ribs MUST be set straight for appropriate flow.

#### How to Make a Template for Radius Cuts:

- 1. Use paper or cardboard for best results.
- 2. Lay material down FLAT on top of area for waterfall placement.
- 3. Using a permanent marker, carefully draw a line where the edge of waterfall is to lay.
- 4. Mark template with an arrow showing direction of water flow. Write "top" on the template that represents the top of the waterfall unit.
- 5. Mail to: Attn: Custom Cascade Sales, 42306 Remington Ave., Temecula CA 92590.