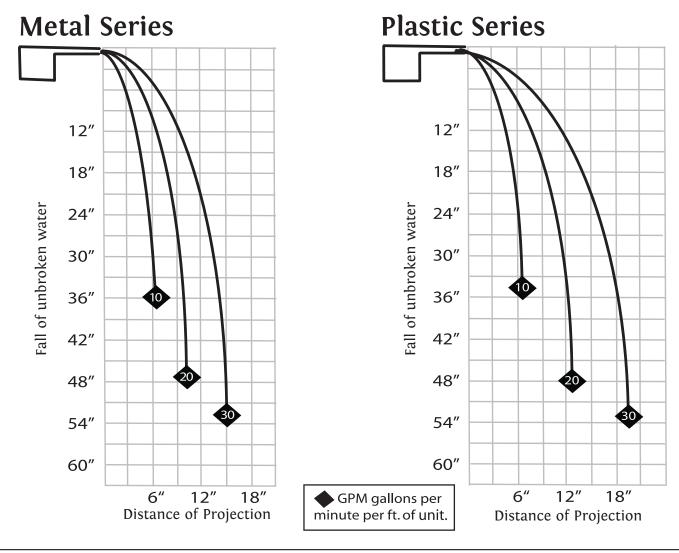

#### What size pump do I need?

There are many variables that are involved in finding the correct answer, such as distance from the pump to the waterfall, piping size, and number of 90 degree angles in the plumbing, etc. We can tell you the gallons per minute (gpm) that our waterfalls require. It varies from 5 gpm to 30 gpm. Please refer to the flow charts provided for this information (Page 13 - Page 15).

#### **AVOIDING PROBLEMS...**

- Know the correct gpm required for your applications. This is the most common mistake encountered. More water, valved, is always better than not enough water. See flow charts provided in technical reference for details (Page 13 Page 15).
- Blow the lines clear of debris before attaching the waterfalls.
- Follow "How to Cut a Perfect Radius" instructions completely when cutting a waterfall on site. See "On-Site Construction Know How" for detail (Page 6).
- DO NOT leave plastic waterfalls in direct sunlight or hot temperatures. If needed, see "On-Site Construction Know How" for details on repairing a warped waterfall (Page 6).
- Know the maximum elevations waterfalls can maintain a sheeting drop before the water breaks up. See "Flow Charts" provided for details (Page 13 Page 15).
- Know your radius and the lip requirements. See "Radius Lip Sizing Chart" for details (Page 9).