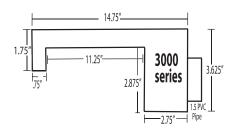

#### CUSTOM CASCADE WATER FEATURE STYLE CHART

Products below may be available in ABS Plastic or Metal. Contact Customer Service for details.

Continued on the next page.