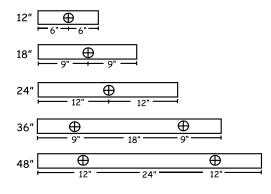

#### How many inlets are on the waterfall?

This is another question that has many variables for the answer, such as what type of waterfall you are purchasing. Please refer to the inlet charts provided for the answers (Page 16 - Page 17).