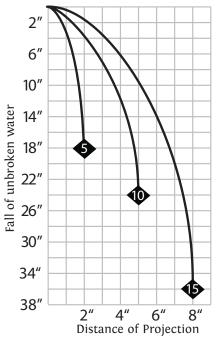

#### What size pump do I need?

There are many variables that are involved in finding the correct answer, such as distance from the pump to the waterfall, piping size, and number of 90 degree angles in the plumbing, etc. We can tell you the gallons per minute (gpm) that our waterfalls require. It varies from 5 gpm to 30 gpm. Please refer to the flow charts provided for this information (Page 13 - Page 15).

#### **AVOIDING PROBLEMS...**

- Know the correct gpm required for your applications. This is the most common mistake encountered. More water, valved, is always better than not enough water. See flow charts provided in technical reference for details (Page 13 Page 15).
- Blow the lines clear of debris before attaching the waterfalls.
- Follow "How to Cut a Perfect Radius" instructions completely when cutting a waterfall on site. See "On-Site Construction Know How" for detail (Page 6).
- DO NOT leave plastic waterfalls in direct sunlight or hot temperatures. If needed, see "On-Site Construction Know How" for details on repairing a warped waterfall (Page 6).
- Know the maximum elevations waterfalls can maintain a sheeting drop before the water breaks up. See "Flow Charts" provided for details (Page 13 Page 15).
- Know your radius and the lip requirements. See "Radius Lip Sizing Chart" for details (Page 9).