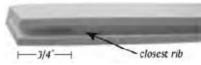

Be careful to avoid hitting the support ribs that are set 3/4" back

from the lip opening. Ribs must be kept straight and in place for appropriate flow.

3. Remove the rib section closest to the lip by using the rib tool. Grasp the end of the rib and gently move it left to right. Rib section will break off in 8 - 10 moves.

Rib must be set back 3/4" for appropriate flow.