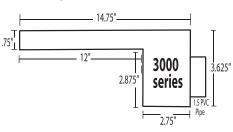

#### CUSTOM CASCADE WATER FEATURE STYLE CHART

Products below may be available in ABS Plastic or Metal. Contact Customer Service for details.

Continued on the next page.