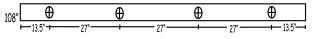

#### How many inlets are on the waterfall?

This is another question that has many variables for the answer, such as what type of waterfall you are purchasing. Please refer to the inlet charts provided for the answers (Page 16 - Page 17).