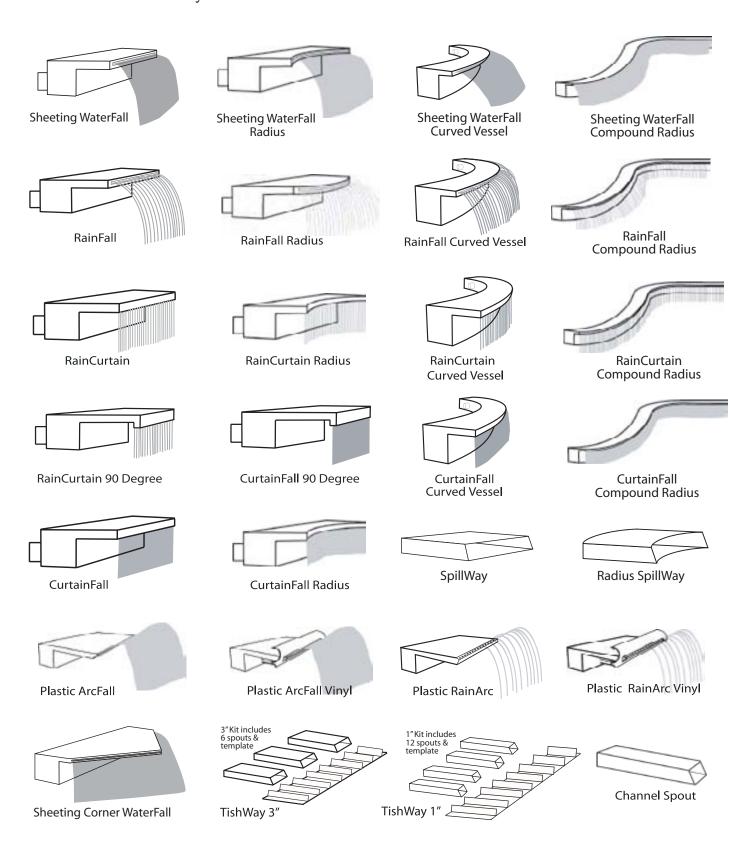

#### CUSTOM CASCADE WATER FEATURE STYLE CHART

Products below may be available in ABS Plastic or Metal. Contact Customer Service for details.

Continued on the next page.

#### CUSTOM CASCADE WATER FEATURE STYLE CHART

All products below are available in Stainless Steel, Copper or Brass, contact customer service for details.