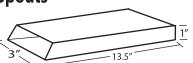

" Lip | 6"Lip  | n/a   | n/a | n/a |
|             | 13.5′ | 6"Lip  | 6"Lip | 6"Lip  | 6"Lip  | 6" Lip | 6"Lip  | n/a   | n/a | n/a |
|             | 14′   | 6"Lip  | 6"Lip | 6"Lip  | 6"Lip  | 6" Lip | 6"Lip  | 6"Lip | n/a | n/a |

#### CUSTOM CASCADE SPECIFICATION GUIDE - PLASTIC

Specs provided are for "standard" units and may vary slightly. Custom orders are always welcome.

#### **Sheeting WaterFall**



#### RainFall



#### CurtainFall 90, RainCurtain 90°



#### Sheeting WaterFall & RainFall



#### RainCurtain, CurtainFall



#### CurtainFall 90, RainCurtain 90°



#### **Sheeting WaterFall & RainFall**



#### RainCurtain, CurtainFall



#### CurtainFall 90, RainCurtain 90°



#### ArcFall



#### RainArc



#### **ArcFall/RainArc Vinyl Application**



#### **Channel Spouts**





#### **Decorative Colors**

White, Tan, Gray, Black

#### **Opening Specs:**

1000 Series Waterfall - 1/8" 2000 & 3000 Series Waterfalls - 1/4"

#### RainFalls, RainCurtain, RainCurtain 90°, RainArc\* hole pattern



Holes are 5/32" D Set back 3/8" from front of lip.



<sup>\*</sup>Not available for RainArc

#### CUSTOM CASCADE SPECIFICATION GUIDE - METAL

Specs provided are for "standard" units and may vary slightly. Custom orders are always welcome.

#### **Sheeting WaterFall**







holes are 3/16"

#### **Sheeting WaterFall**



#### RainFall, CurtainFall, RainCurtain



#### CurtainFall 90°, RainCurtain 90°



#### **Sheeting WaterFall**



#### RainFall, CurtainFall, RainCurtain



#### CurtainFall 90°, RainCurtain 90°



#### OpenTop WaterFall



#### Spill Edge Spill Way





#