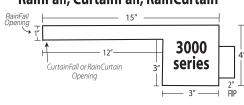

#### CUSTOM CASCADE WATER FEATURE STYLE CHART

Products below may be available in ABS Plastic or Metal. Contact Customer Service for details.

Continued on the next page.

#### CUSTOM CASCADE WATER FEATURE STYLE CHART

All products below are available in Stainless Steel, Copper or Brass, contact customer service for details.