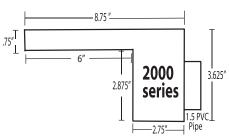

#### CUSTOM CASCADE WATER FEATURE STYLE CHART

Products below may be available in ABS Plastic or Metal. Contact Customer Service for details.

Continued on the next page.