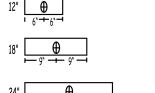

#### How many inlets are on the waterfall?

This is another question that has many variables for the answer, such as what type of waterfall you are purchasing. Please refer to the inlet charts provided for the answers (Page 16 - Page 17).