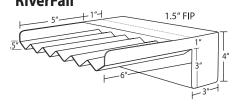

0 Series Waterfall - 1/8" 2000 & 3000 Series Waterfalls - 1/4"

#### RainFalls, RainCurtain, RainCurtain 90°, RainArc\* hole pattern



Holes are 5/32" D Set back 3/8" from front of lip.



<sup>\*</sup>Not available for RainArc

#### CUSTOM CASCADE SPECIFICATION GUIDE - METAL

Specs provided are for "standard" units and may vary slightly. Custom orders are always welcome.

#### **Sheeting WaterFall**







holes are 3/16"

#### **Sheeting WaterFall**



#### RainFall, CurtainFall, RainCurtain



#### CurtainFall 90°, RainCurtain 90°



#### **Sheeting WaterFall**



#### RainFall, CurtainFall, RainCurtain



#### CurtainFall 90°, RainCurtain 90°



#### OpenTop WaterFall



#### Spill Edge Spill Way





#### **Step Scupper**



#### Scupper



#### **Channel Spouts**



#### RiverFall



#### **Material Specs:**

Stainless Steel - .078" Brass & Copper - .096"

2000 and 3000 Metal Box Dimensions are 3" x 4".

#### **Opening Specs:**

1000 Series Waterfall - 1/8" 2000 & 3000 Series Waterfalls - 1/4" No Drip Lips - 30° 5/8" over-hang



#### \*REGALACCENTS\* SPECIFICATION GUIDE

Specs provided are for "standard" units and may vary slightly. Custom orders are always welcome.



Custom

#### **CUSTOM CASCADE FLOW CHARTS**

1000, 2000, and 3000 Sheeting WaterFall Series

Recommended gallons per minute: 1000 Series - 10gpm, 2000 Series - 20gpm, 3000 Series - 30gpm.



These flow charts reflect approximate sheeting and projections of water based on gallons per minute (GPM) per foot of waterfall length. Water flow will vary with weather conditions, project design and overall hydr