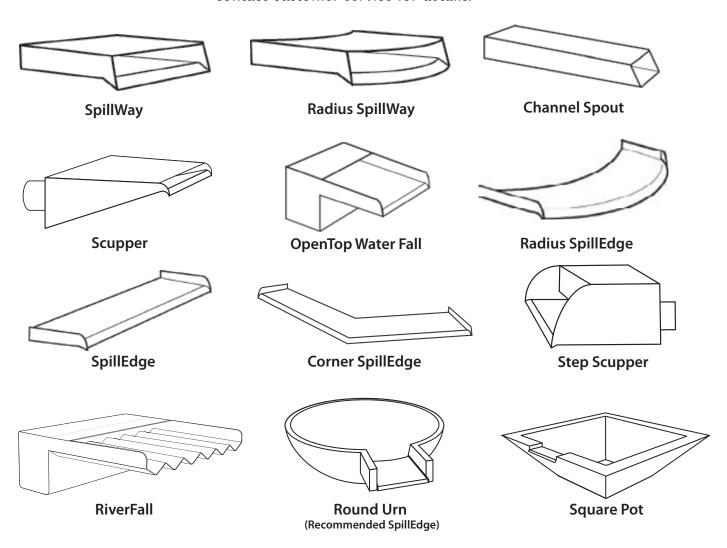

#### CUSTOM CASCADE WATER FEATURE STYLE CHART

Products below may be available in ABS Plastic or Metal. Contact Customer Service for details.

Continued on the next page.