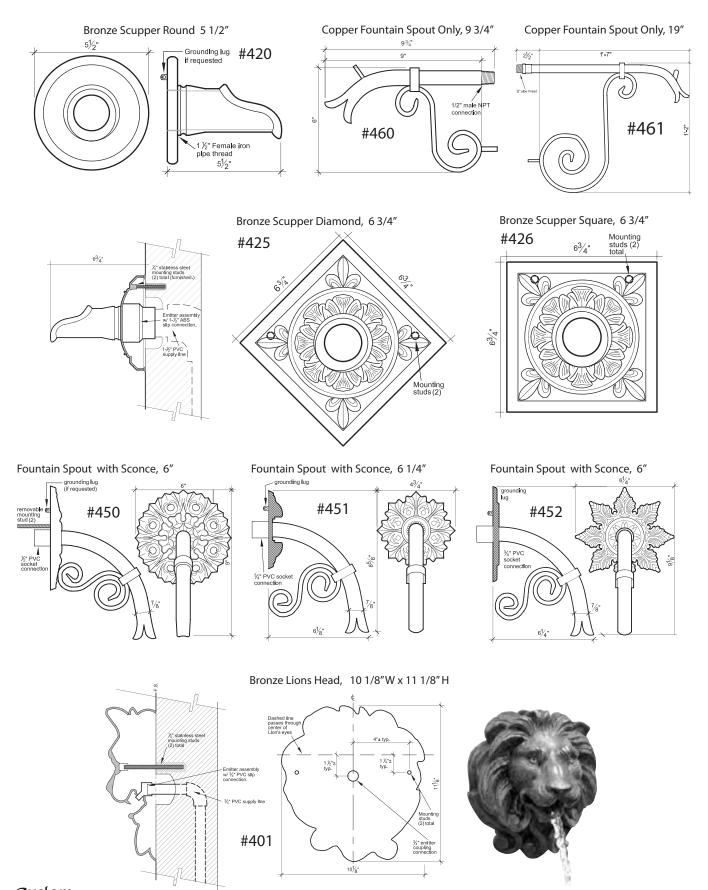

#### CUSTOM CASCADE WATER FEATURE STYLE CHART

All products below are available in Stainless Steel, Copper or Brass, contact customer service for details.