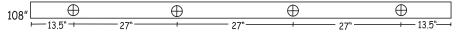

#### How many inlets are on the waterfall?

This is another question that has many variables for the answer, such as what type of waterfall you are purchasing. Please refer to the inlet charts provided for the answers (Page 16 - Page 17).