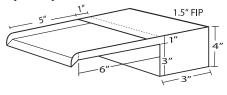

#### CUSTOM CASCADE WATER FEATURE STYLE CHART

Products below may be available in ABS Plastic or Metal. Contact Customer Service for details.

Continued on the next page.

#### CUSTOM CASCADE WATER FEATURE STYLE CHART

All products below are available in Stainless Steel, Copper or Brass, contact customer service for details.