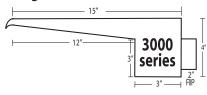

#### CUSTOM CASCADE WATER FEATURE STYLE CHART

Products below may be available in ABS Plastic or Metal. Contact Customer Service for details.

Continued on the next page.

#### CUSTOM CASCADE WATER FEATURE STYLE CHART

All products below are available in Stainless Steel, Copper or Brass, contact customer service for details.