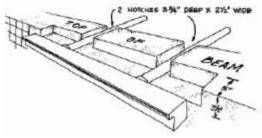

#### How To Cut a Perfect Radius:

(for ABS plastic waterfalls 2000 series and higher only)

- 1. Use #10 coarse tooth jigsaw blade for initial cut. Make the cut quickly to avoid melting the ABS plastic.
- 2. Smooth out with hand plane.

3. Remove the rib section closest to the lip by using the rib tool. Grasp the end of the rib and gently move it left to right. Rib section will break off in 8 - 10 moves.

Rib must be set back 3/4" for appropriate flow.

- 4. Finish with 80 grit sand paper, clean any debris from the lip area.
- 5. Quickly swab front of lip with appropriate glue solvent to seal.
- 6. If you should need to replace any broken ribs, they can be re-set inside the lip using the rib tool and glue. Ribs MUST be set straight for appropriate flow.