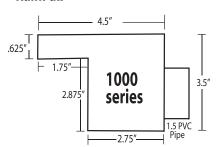

| n/a   | n/a | n/a |
|             | 11.5′ | 6"Lip  | 6"Lip | 6" Lip | 6"Lip  | 6"Lip  | 6"Lip  | n/a   | n/a | n/a |
|             | 12′   | 6"Lip  | 6"Lip | 6" Lip | 6"Lip  | 6"Lip  | 6"Lip  | n/a   | n/a | n/a |
|             | 12.5′ | 6"Lip  | 6"Lip | 6" Lip | 6"Lip  | 6" Lip | 6" Lip | n/a   | n/a | n/a |
|             | 13′   | 6"Lip  | 6"Lip | 6"Lip  | 6"Lip  | 6" Lip | 6"Lip  | n/a   | n/a | n/a |
|             | 13.5′ | 6"Lip  | 6"Lip | 6"Lip  | 6"Lip  | 6" Lip | 6"Lip  | n/a   | n/a | n/a |
|             | 14′   | 6"Lip  | 6"Lip | 6"Lip  | 6"Lip  | 6" Lip | 6"Lip  | 6"Lip | n/a | n/a |

#### CUSTOM CASCADE SPECIFICATION GUIDE - PLASTIC

Specs provided are for "standard" units and may vary slightly. Custom orders are always welcome.

#### **Sheeting WaterFall**



#### RainFall



#### CurtainFall 90, RainCurtain 90°



#### Sheeting WaterFall & RainFall



#### RainCurtain, CurtainFall



#### CurtainFall 90, RainCurtain 90°



#### **Sheeting WaterFall & RainFall**



#### RainCurtain, CurtainFall



#### CurtainFall 90, RainCurtain 90°



#### ArcFall



#### RainArc



#### **ArcFall/RainArc Vinyl Application**



#### **Channel Spouts**





#### **Decorative Colors**

White, Tan, Gray, Black

#### **Opening Specs:**

1000 Series Waterfall - 1/8" 2000 & 3000 Series Waterfalls - 1/4"

#### RainFalls, RainCurtain, RainCurtain 90°, RainArc\* hole pattern



Holes are 5/32" D Set back 3/8" from front of lip.



<sup>\*</sup>Not available for RainArc

#### CUSTOM CASCADE SPECIFICATION GUIDE - METAL

Specs provided are for "standard" units and may vary slightly. Cu