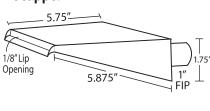

an, Gray, Black

#### **Opening Specs:**

1000 Series Waterfall - 1/8" 2000 & 3000 Series Waterfalls - 1/4"

#### RainFalls, RainCurtain, RainCurtain 90°, RainArc\* hole pattern



Holes are 5/32" D Set back 3/8" from front of lip.



<sup>\*</sup>Not available for RainArc

#### CUSTOM CASCADE SPECIFICATION GUIDE - METAL

Specs provided are for "standard" units and may vary slightly. Custom orders are always welcome.

#### **Sheeting WaterFall**







holes are 3/16"

#### **Sheeting WaterFall**



#### RainFall, CurtainFall, RainCurtain



#### CurtainFall 90°, RainCurtain 90°



#### **Sheeting WaterFall**



#### RainFall, CurtainFall, RainCurtain



#### CurtainFall 90°, RainCurtain 90°



#### OpenTop WaterFall



#### Spill Edge Spill Way





#### **Step Scupper**



#### Scupper



#### **Channel Spouts**



#### RiverFall



#### **Material Specs:**

Stainless Steel - .078" Brass & Copper - .096"

2000 and 3000 Metal Box Dimensions are 3" x 4".

#### **Opening Specs:**

1000 Series Waterfall - 1/8" 2000 & 3000 Series Waterfalls - 1/4" No Drip Lips - 30° 5/8" over-hang



#### \*REGALACCENTS\* SPECIFICATION GUIDE

Specs provided are for "standard" units and may vary slightly. Custom orders are always welcome.



Custom

#### **CUSTOM CASCADE FLOW CHARTS**

1000, 2000, and 3000 Sheeting WaterFall Series

Recommended gallons per minute: 1000 Series - 10gpm, 2000 Series - 20gpm, 3000 Series - 30gpm.



These flow charts reflect approximate sheeting and projections of water based on gallons per minute (GPM) per foot of waterfall length. Water flow will vary with weathe