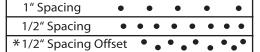

#### How many inlets are on the waterfall?

This is another question that has many variables for the answer, such as what type of waterfall you are purchasing. Please refer to the inlet charts provided for the answers (Page 16 - Page 17).