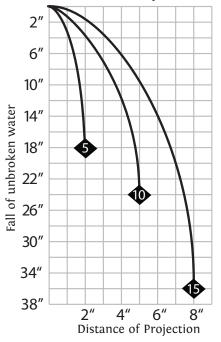

#### What size pump do I need?

There are many variables that are involved in finding the correct answer, such as distance from the pump to the waterfall, piping size, and number of 90 degree angles in the plumbing, etc. We can tell you the gallons per minute (gpm) that our waterfalls require. It varies from 5 gpm to 30 gpm. Please refer to the flow charts provided for this information (Page 13 - Page 15).

#### **AVOIDING PROBLEMS...**

- Know the correct gpm required for your applications. This is the most common mistake encountered. More water, valved, is always better than not enough water. See flow charts provided in technical reference for details (Page 13 Page 15).
- Blow the lines clear of debris before attaching the waterfalls.
- Follow "How to Cut a Perfect Radius" instructions completely when cutting a waterfall on site. See "On-Site Construction Know How" for detail (Page 6).
- DO NOT leave plastic waterfalls in direct sunlight or hot temperatures. If needed, see "On-Site Construction Know How" for details on repairing a warped waterfall (Page 6).
- Know the maximum elevations waterfalls can maintain a sheeting drop before the water breaks up. See "Flow Charts" provided for details (Page 13 Page 15).
- Know your radius and the lip requirements. See "Radius Lip Sizing Chart" for details (Page 9).