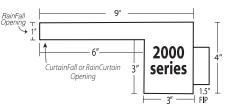

#### CUSTOM CASCADE WATER FEATURE STYLE CHART

Products below may be available in ABS Plastic or Metal. Contact Customer Service for details.

Continued on the next page.