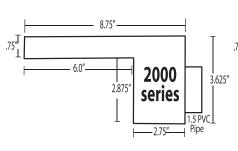

| 6"Lip  | 6"Lip  | n/a   | n/a | n/a |
|             | 12′   | 6"Lip  | 6"Lip | 6" Lip | 6"Lip  | 6"Lip  | 6"Lip  | n/a   | n/a | n/a |
|             | 12.5′ | 6"Lip  | 6"Lip | 6" Lip | 6"Lip  | 6" Lip | 6" Lip | n/a   | n/a | n/a |
|             | 13′   | 6"Lip  | 6"Lip | 6"Lip  | 6"Lip  | 6" Lip | 6"Lip  | n/a   | n/a | n/a |
|             | 13.5′ | 6"Lip  | 6"Lip | 6"Lip  | 6"Lip  | 6" Lip | 6"Lip  | n/a   | n/a | n/a |
|             | 14′   | 6"Lip  | 6"Lip | 6"Lip  | 6"Lip  | 6" Lip | 6"Lip  | 6"Lip | n/a | n/a |

#### CUSTOM CASCADE SPECIFICATION GUIDE - PLASTIC

Specs provided are for "standard" units and may vary slightly. Custom orders are always welcome.

#### **Sheeting WaterFall**



#### RainFall



#### CurtainFall 90, RainCurtain 90°



#### Sheeting WaterFall & RainFall



#### RainCurtain, CurtainFall



#### CurtainFall 90, RainCurtain 90°



#### **Sheeting WaterFall & RainFall**



#### RainCurtain, CurtainFall



#### CurtainFall 90, RainCurtain 90°



#### ArcFall



#### RainArc



#### **ArcFall/RainArc Vinyl Application**



#### **Channel Spouts**





#### **Decorative Colors**

White, Tan, Gray, Black

#### **Opening Specs:**

1000 Series Waterfall - 1/8" 2000 & 3000 Series Waterfalls - 1/4"

#### RainFalls, RainCurtain, RainCurtain 90°, RainArc\* hole pattern



Holes are 5/32" D Set back 3/8" from front of lip.



<sup>\*</sup>Not available for RainArc

#### CUSTOM CASCADE SPECIFICATION GUIDE - METAL

Specs provided are for "standard" units and may vary slightly. Custom orders are always welcome.

#### **Sheeting WaterFall**







holes are