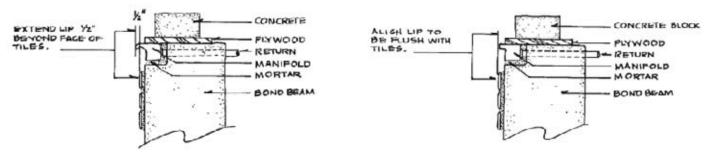

#### Creating a Wet-Wall Effect:

There are many variables to creating a wet-wall effect. The most important element is knowing the desired effect of water flow. Variances range from a smooth, almost splashless flow down a smooth material such as glass, to a rushing flow of white water. In all applications, a leak-proof, even disbursement of water at the top of the fall is a basic requirement. This can be achieved using Custom Cascade waterfalls. To keep the water on the surface of the wall, the water manifold should be installed 1/2" to 1" behind the surface wall. This also keeps the water supply hidden. Water flow requirements range from 3 gpm to 7 gpm in most applications. Textured surfaces will need to be reclined at 3° to 7° to keep the water in contact with the surface. No matter how rough the surface, the water will not run "white" until it gets up to speed, approximately 8" from the top of the fall.