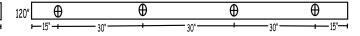

#### How many inlets are on the waterfall?

This is another question that has many variables for the answer, such as what type of waterfall you are purchasing. Please refer to the inlet charts provided for the answers (Page 16 - Page 17).