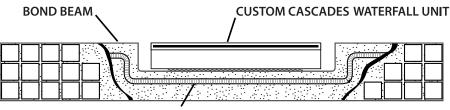

#### Creating a Wet-Wall Effect:

There are many variables to creating a wet-wall effect. The most important element is knowing the desired effect of water flow. Variances range from a smooth, almost splashless flow down a smooth material such as glass, to a rushing flow of white water. In all applications, a leak-proof, even disbursement of water at the top of the fall is a basic requirement. This can be achieved using Custom Cascade waterfalls. To keep the water on the surface of the wall, the water manifold should be installed 1/2" to 1" behind the surface wall. This also keeps the water supply hidden. Water flow requirements range from 3 gpm to 7 gpm in most applications. Textured surfaces will need to be reclined at 3° to 7° to keep the water in contact with the surface. No matter how rough the surface, the water will not run "white" until it gets up to speed, approximately 8" from the top of the fall.