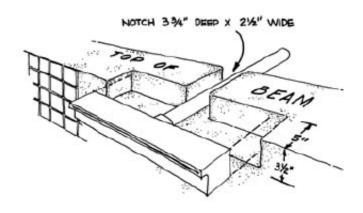

#### How do I figure the radius?

A radius is calculated by taking the diameter of a circle and dividing it in half. We can also calculate the radius by using the straight edge measurements from point to point of the front of the waterfall and the measurements of the greatest difference from the center of the fall. If this information is not available or the radius is compound, a template can be made of paper or cardboard. Refer to our "How to Cut a Template" on the On-Site Construction Know How Guide (Page 6).

#### How to Make a Template for Radius Cuts:

- 1. Use paper or cardboard for best results.
- 2. Lay material down FLAT on top of area for waterfall placement.
- 3. Using a permanent marker, carefully draw a line where the edge of waterfall is to lay.
- 4. Mark template with an arrow showing direction of water flow. Write "top" on the template that represents the top of the waterfall unit.
- 5. Mail to: Attn: Custom Cascade Sales, 42306 Remington Ave., Temecula CA 92590.