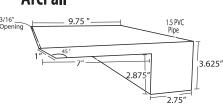

| 6" Lip | n/a   | n/a | n/a |
|             | 13′   | 6"Lip  | 6"Lip | 6"Lip  | 6"Lip  | 6" Lip | 6"Lip  | n/a   | n/a | n/a |
|             | 13.5′ | 6"Lip  | 6"Lip | 6"Lip  | 6"Lip  | 6" Lip | 6"Lip  | n/a   | n/a | n/a |
|             | 14′   | 6"Lip  | 6"Lip | 6"Lip  | 6"Lip  | 6" Lip | 6"Lip  | 6"Lip | n/a | n/a |

#### CUSTOM CASCADE SPECIFICATION GUIDE - PLASTIC

Specs provided are for "standard" units and may vary slightly. Custom orders are always welcome.

#### **Sheeting WaterFall**



#### RainFall



#### CurtainFall 90, RainCurtain 90°



#### Sheeting WaterFall & RainFall



#### RainCurtain, CurtainFall



#### CurtainFall 90, RainCurtain 90°



#### **Sheeting WaterFall & RainFall**



#### RainCurtain, CurtainFall



#### CurtainFall 90, RainCurtain 90°



#### ArcFall



#### RainArc



#### **ArcFall/RainArc Vinyl Application**



#### **Channel Spouts**





#### **Decorative Colors**

White, Tan, Gray, Black

#### **Opening Specs:**

1000 Series Waterfall - 1/8" 2000 & 3000 Series Waterfalls - 1/4"

#### RainFalls, RainCurtain, RainCurtain 90°, RainArc\* hole pattern



Holes are 5/32" D Set back 3/8" from front of lip.



<sup>\*</sup>Not available for RainArc

#### CUSTOM CASCADE SPECIFICATION GUIDE - METAL

Specs provided are for "standard" units and may vary slightly. Custom orders are always welcome.

#### **Sheeting WaterFall**







holes are 3/16"

#### **Sheeting WaterFall**



#### RainFall, CurtainFall, RainCurtain



#### CurtainFall 90°, RainCurtain 90°



#### **Sheeting WaterFall**



#### RainFall, CurtainFall, RainCurtain



#### Cur