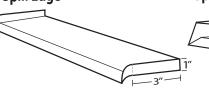

#### CUSTOM CASCADE WATER FEATURE STYLE CHART

Products below may be available in ABS Plastic or Metal. Contact Customer Service for details.

Continued on the next page.

#### CUSTOM CASCADE WATER FEATURE STYLE CHART

All products below are available in Stainless Steel, Copper or Brass, contact customer service for details.