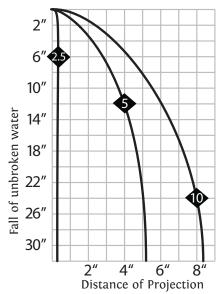

#### What size pump do I need?

There are many variables that are involved in finding the correct answer, such as distance from the pump to the waterfall, piping size, and number of 90 degree angles in the plumbing, etc. We can tell you the gallons per minute (gpm) that our waterfalls require. It varies from 5 gpm to 30 gpm. Please refer to the flow charts provided for this information (Page 13 - Page 15).

#### **AVOIDING PROBLEMS...**

- Know the correct gpm required for your applications. This is the most common mistake encountered. More water, valved, is always better than not enough water. See flow charts provided in technical reference for details (Page 13 Page 15).
- Blow the lines clear of debris before attaching the waterfalls.
- Follow "How to Cut a Perfect Radius" instructions completely when cutting a waterfall on site. See "On-Site Construction Know How" for detail (Page 6).
- DO NOT leave plastic waterfalls in direct sunlight or hot temperatures. If needed, see "On-Site Construction Know How" for details on repairing a warped waterfall (Page 6).
- Know the maximum elevations waterfalls can maintain a sheeting drop before the water breaks up. See "Flow Charts" provided for details (Page 13 Page 15).
- Know your radius and the lip requirements. See "Radius Lip Sizing Chart" for details (Page 9).