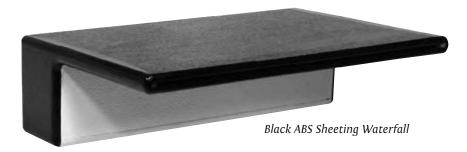

#### The Smart Choice...

- Custom Cascade is the original manufacturer of the sheeting waterfall.
- We have the largest variety of standard units in the industry.
- We are the only manufacturer to offer products in ABS plastic or pure metal.
- We offer four colors of ABS plastic: white, gray, tan and black.
- Our metal waterfalls are available in Stainless Steel, Copper or Brass.
- Metal units use our exclusive Free-Flow baffle system, to eliminate internal blockage.
- ABS units feature a T-Baffle design that adds additional structural support.
- Our special order capabilities are almost limitless.
- Our staff is educated and ready to assist you.
- Our website includes beautiful photos, video and sounds that our waterfalls make. It also includes tools for consumers to locate qualified Custom Cascade builders.

Custom Cascade ArcFalls shown above.