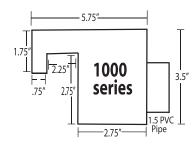

.5′ | 6"Lip  | 6"Lip | 6" Lip | 6"Lip  | 6"Lip  | 6"Lip  | n/a   | n/a | n/a |
|             | 12′   | 6"Lip  | 6"Lip | 6" Lip | 6"Lip  | 6"Lip  | 6"Lip  | n/a   | n/a | n/a |
|             | 12.5′ | 6"Lip  | 6"Lip | 6" Lip | 6"Lip  | 6" Lip | 6" Lip | n/a   | n/a | n/a |
|             | 13′   | 6"Lip  | 6"Lip | 6"Lip  | 6"Lip  | 6" Lip | 6"Lip  | n/a   | n/a | n/a |
|             | 13.5′ | 6"Lip  | 6"Lip | 6"Lip  | 6"Lip  | 6" Lip | 6"Lip  | n/a   | n/a | n/a |
|             | 14′   | 6"Lip  | 6"Lip | 6"Lip  | 6"Lip  | 6" Lip | 6"Lip  | 6"Lip | n/a | n/a |

#### CUSTOM CASCADE SPECIFICATION GUIDE - PLASTIC

Specs provided are for "standard" units and may vary slightly. Custom orders are always welcome.

#### **Sheeting WaterFall**



#### RainFall



#### CurtainFall 90, RainCurtain 90°



#### Sheeting WaterFall & RainFall



#### RainCurtain, CurtainFall



#### CurtainFall 90, RainCurtain 90°



#### **Sheeting WaterFall & RainFall**



#### RainCurtain, CurtainFall



#### CurtainFall 90, RainCurtain 90°



#### ArcFall



#### RainArc



#### **ArcFall/RainArc Vinyl Application**



#### **Channel Spouts**





#### **Decorative Colors**

White, Tan, Gray, Black

#### **Opening Specs:**

1000 Series Waterfall - 1/8" 2000 & 3000 Series Waterfalls - 1/4"

#### RainFalls, RainCurtain, RainCurtain 90°, RainArc\* hole pattern



Holes are 5/32" D Set back 3/8" from front of lip.



<sup>\*</sup>Not available for RainArc

#### CUSTOM CASCADE SPECIFICATION GUIDE - METAL

Specs provided are for "standard" units and may vary slightly. Custom orders are always welcome.

#### **