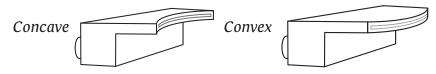

#### How do I figure the radius?

A radius is calculated by taking the diameter of a circle and dividing it in half. We can also calculate the radius by using the straight edge measurements from point to point of the front of the waterfall and the measurements of the greatest difference from the center of the fall. If this information is not available or the radius is compound, a template can be made of paper or cardboard. Refer to our "How to Cut a Template" on the On-Site Construction Know How Guide (Page 6).

#### How To Cut a Perfect Radius:

(for ABS plastic waterfalls 2000 series and higher only)

- 1. Use #10 coarse tooth jigsaw blade for initial cut. Make the cut quickly to avoid melting the ABS plastic.
- 2. Smooth out with hand plane.

#### How to Make a Template for Radius Cuts:

- 1. Use paper or cardboard for best results.
- 2. Lay material down FLAT on top of area for waterfall placement.
- 3. Using a permanent marker, carefully draw a line where the edge of waterfall is to lay.
- 4. Mark template with an arrow showing direction of water flow. Write "top" on the template that represents the top of the waterfall unit.
- 5. Mail to: Attn: Custom Cascade Sales, 42306 Remington Ave., Temecula CA 92590.