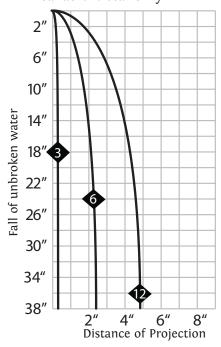

#### What size pump do I need?

There are many variables that are involved in finding the correct answer, such as distance from the pump to the waterfall, piping size, and number of 90 degree angles in the plumbing, etc. We can tell you the gallons per minute (gpm) that our waterfalls require. It varies from 5 gpm to 30 gpm. Please refer to the flow charts provided for this information (Page 13 - Page 15).

#### **AVOIDING PROBLEMS...**

- Know the correct gpm required for your applications. This is the most common mistake encountered. More water, valved, is always better than not enough water. See flow charts provided in technical reference for details (Page 13 Page 15).
- Blow the lines clear of debris before attaching the waterfalls.
- Follow "How to Cut a Perfect Radius" instructions completely when cutting a waterfall on site. See "On-Site Construction Know How" for detail (Page 6).
- DO NOT leave plastic waterfalls in direct sunlight or hot temperatures. If needed, see "On-Site Construction Know How" for details on repairing a warped waterfall (Page 6).
- Know the maximum elevations waterfalls can maintain a sheeting drop before the water breaks up. See "Flow Charts" provided for details (Page 13 Page 15).
- Know your radius and the lip requirements. See "Radius Lip Sizing Chart" for details (Page 9).