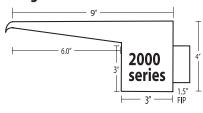

#### CUSTOM CASCADE WATER FEATURE STYLE CHART

Products below may be available in ABS Plastic or Metal. Contact Customer Service for details.

Continued on the next page.