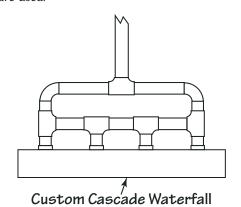

otect it from heat or direct sun light as this may warp the PLASTIC.

\*IMPORTANT: This procedure must always be followed when installing all waterfalls.

#### Stainless Steel Manifold Placement

#### 1000 Series PLASTIC Manifold Placement



#### Extended Lip PLASTIC Manifold Placement





#### STEP 3. PLUMBING

Plumbing Multiple Units - Plumbing two or more units together is done using the same procedure as for a single unit waterfall. The exception is the addition of a two-way valve for each waterfall unit to be installed. The use of multiple valves allows the flow rate to be balanced for each unit. Valves should be positioned near the bond beam in a standard covered deck box for easy accessibility. When installing two or more units, it is recommended that the same models are used.





Plumbing with 3 or more inlets is done by using a loop configuration.

FREEZE PROTECTION can be achieved by plumbing the unit so water drains easily from the system. For winterizing, blow lines and follow normal procedure.

Plumbing line must be blown clean of debris BEFORE attaching water feature.

Water supply to manifold MUST be filtered between pump and water feature.

#### STEP 4. FINISHING

Install coping – remove protective plywood cover and install mortar, coping (brick, etc.). When plastering pool, double check to make sure protective grout guard is in place so that no plaster will get inside the waterfall lip. After all concrete, plaster and grout work are completed you may remove the protective lip guard from the lip of the manifold.

Be sure no debris is lodged in the opening