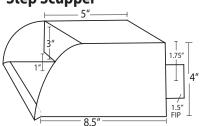

#### CUSTOM CASCADE WATER FEATURE STYLE CHART

Products below may be available in ABS Plastic or Metal. Contact Customer Service for details.

Continued on the next page.

#### CUSTOM CASCADE WATER FEATURE STYLE CHART

All products below are available in Stainless Steel, Copper or Brass, contact customer service for details.