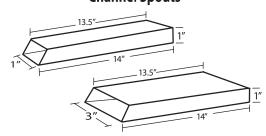

ning Specs:**

1000 Series Waterfall - 1/8" 2000 & 3000 Series Waterfalls - 1/4"

#### RainFalls, RainCurtain, RainCurtain 90°, RainArc\* hole pattern



Holes are 5/32" D Set back 3/8" from front of lip.



<sup>\*</sup>Not available for RainArc

#### CUSTOM CASCADE SPECIFICATION GUIDE - METAL

Specs provided are for "standard" units and may vary slightly. Custom orders are always welcome.

#### **Sheeting WaterFall**







holes are 3/16"

#### **Sheeting WaterFall**



#### RainFall, CurtainFall, RainCurtain



#### CurtainFall 90°, RainCurtain 90°



#### **Sheeting WaterFall**



#### RainFall, CurtainFall, RainCurtain



#### CurtainFall 90°, RainCurtain 90°



#### OpenTop WaterFall



#### Spill Edge Spill Way





#### **Step Scupper**



#### Scupper



#### **Channel Spouts**



#### RiverFall



#### **Material Specs:**

Stainless Steel - .078" Brass & Copper - .096"

2000 and 3000 Metal Box Dimensions are 3" x 4".

#### **Opening Specs:**

1000 Series Waterfall - 1/8" 2000 & 3000 Series Waterfalls - 1/4" No Drip Lips - 30° 5/8" over-hang



#### \*REGALACCENTS\* SPECIFICATION GUIDE

Specs provided are for "standard" units and may vary slightly. Custom orders are always welcome.



Custom

#### **CUSTOM CASCADE FLOW CHARTS**

1000, 2000, and 3000 Sheeting WaterFall Series

Recommended gallons per minute: 1000 Series - 10gpm, 2000 Series - 20gpm, 3000 Series - 30gpm.



These flow charts reflect approximate sheeting and projections of water based on gallons per minute (GPM) per foot of waterfall length. Water flow will vary with weather conditions, project desig