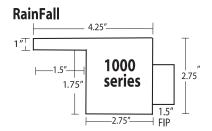

#### CUSTOM CASCADE WATER FEATURE STYLE CHART

Products below may be available in ABS Plastic or Metal. Contact Customer Service for details.

Continued on the next page.