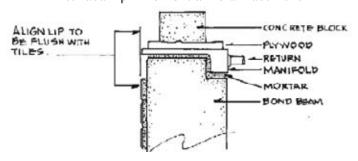

#### Creating a Wet-Wall Effect:

There are many variables to creating a wet-wall effect. The most important element is knowing the desired effect of water flow. Variances range from a smooth, almost splashless flow down a smooth material such as glass, to a rushing flow of white water. In all applications, a leak-proof, even disbursement of water at the top of the fall is a basic requirement. This can be achieved using Custom Cascade waterfalls. To keep the water on the surface of the wall, the water manifold should be installed 1/2" to 1" behind the surface wall. This also keeps the water supply hidden. Water flow requirements range from 3 gpm to 7 gpm in most applications. Textured surfaces will need to be reclined at 3° to 7° to keep the water in contact with the surface. No matter how rough the surface, the water will not run "white" until it gets up to speed, approximately 8" from the top of the fall.