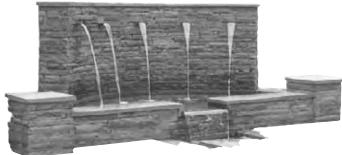

let charts provided for the answers (Page 16 - Page 17).

#### Can a waterfall be lit?

Yes. Disrupted water reflects light much better than a solid sheet of water, so we recommend using RainFalls or RainCurtains for the best effect. Water features are best accented by using up lighting 12" to 18" below the water, or down lighting from the underside of the fall. Both options are made possible by using either fiber optics, LED or incandescent products.

#### Can an ABS plastic waterfall be painted?

Yes, but we feel choosing either our tan or gray waterfall color is the most simple, permanent and affordable solution to blending the waterfall into the pools environment. If you choose to paint, epoxy paint works the best. Be aware like any other painted surface, it will require maintenance.



Custom Cascade Channel Spouts and SpillEdge featured above.

#### **AVOIDING PROBLEMS...**

- Know the correct gpm required for your applications. This is the most common mistake encountered. More water, valved, is always better than not enough water. See flow charts provided in technical reference for details (Page 13 Page 15).
- Blow the lines clear of debris before attaching the waterfalls.
- Follow "How to Cut a Perfect Radius" instructions completely when cutting a waterfall on site. See "On-Site Construction Know How" for detail (Page 6).
- DO NOT leave plastic waterfalls in direct sunlight or hot temperatures. If needed, see "On-Site Construction Know How" for details on repairing a warped waterfall (Page 6).
- Know the maximum elevations waterfalls can maintain a sheeting drop be