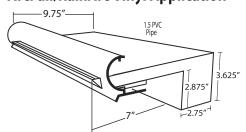

| 6"Lip | 6"Lip  | 6"Lip  | 6" Lip | 6"Lip  | n/a   | n/a | n/a |
|             | 13.5′ | 6"Lip  | 6"Lip | 6"Lip  | 6"Lip  | 6" Lip | 6"Lip  | n/a   | n/a | n/a |
|             | 14′   | 6"Lip  | 6"Lip | 6"Lip  | 6"Lip  | 6" Lip | 6"Lip  | 6"Lip | n/a | n/a |

#### CUSTOM CASCADE SPECIFICATION GUIDE - PLASTIC

Specs provided are for "standard" units and may vary slightly. Custom orders are always welcome.

#### **Sheeting WaterFall**



#### RainFall



#### CurtainFall 90, RainCurtain 90°



#### Sheeting WaterFall & RainFall



#### RainCurtain, CurtainFall



#### CurtainFall 90, RainCurtain 90°



#### **Sheeting WaterFall & RainFall**



#### RainCurtain, CurtainFall



#### CurtainFall 90, RainCurtain 90°



#### ArcFall



#### RainArc



#### **ArcFall/RainArc Vinyl Application**



#### **Channel Spouts**





#### **Decorative Colors**

White, Tan, Gray, Black

#### **Opening Specs:**

1000 Series Waterfall - 1/8" 2000 & 3000 Series Waterfalls - 1/4"

#### RainFalls, RainCurtain, RainCurtain 90°, RainArc\* hole pattern



Holes are 5/32" D Set back 3/8" from front of lip.



<sup>\*</sup>Not available for RainArc

#### CUSTOM CASCADE SPECIFICATION GUIDE - METAL

Specs provided are for "standard" units and may vary slightly. Custom orders are always welcome.

#### **Sheeting WaterFall**







holes are 3/16"

#### **Sheeting WaterFall**



#### RainFall, CurtainFall, RainCurtain



#### CurtainFall 90°, RainCurtain 90°



#### **Sheeting WaterFall**



#### RainFall, CurtainFall, RainCurtain



#### CurtainFall 90°, RainCurtain 90°



#### OpenTop WaterFall



###