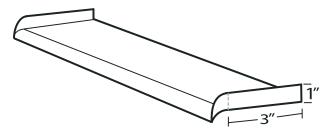

CADE WATERFALLS INLET SPACING CHART

#### 1000 Series - 1.5" Lip, 1/8" Opening, Back or Bottom Inlet

1.5" F.I.P. (back is standard)



#### 2000 Series - 6" Lip, 1/4" Opening, Back or Bottom Inlet

1.5" F.I.P. (back is standard)

















#### 3000 Series Metal Inlets are 2" F.I.P.

Single-centered inlet up to 2'. All other sizes up to 10' use 12" from each end, then 2' on center.



Metal Sheeting Waterfall

#### SPILL EDGE INSTALLATION

#### **READ ENTIRE INSTRUCTIONS FIRST!**

The following instructions will help you make a trouble free installation of the Custom Cascades Spill Edge. Installation must be made according to manufacturer's recommendations for warranty to be valid. If you need assistance during installation you may call Oreq Corporation toll free at 1.800.420.3255



A Spill Edge is designed to facilitate the flow from a raised body of water to a lower body of water. An ideal application is from a raised spa to a swimming pool below. It can be used in place of the leading edge of tile or may be custom made to virtually any desired specifications.

#### STEP 1. PREPARE THE BEAM

Select the desired location for installation. Make sure the surface is clean and free of debris. Check that the Spill Edge is sized correctly for the location and that it fits properly in place. If the unit is made on a radius be sure that the gunite follows the correct curvature. Ensure that the ground wire is long enough to reach the bonding lug provided.

#### STEP 2. SETTING THE SPILL EDGE IN PLACE

Attach the ground wire to the spill edge. Apply a layer of thin set tile m