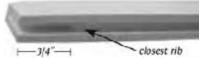

Be careful to avoid hitting the support ribs that are set 3/4" back

from the lip opening. Ribs must be kept straight and in place for appropriate flow.

3. Remove the rib section closest to the lip by using the rib tool. Grasp the end of the rib and gently move it left to right. Rib section will break off in 8 - 10 moves.

Rib must be set back 3/4" for appropriate flow.