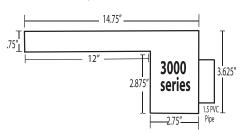

#### CUSTOM CASCADE WATER FEATURE STYLE CHART

Products below may be available in ABS Plastic or Metal. Contact Customer Service for details.

Continued on the next page.