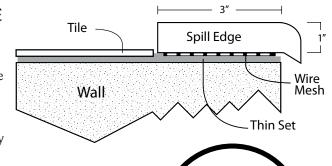

that the Spill Edge is sized correctly for the location and that it fits properly in place. If the unit is made on a radius be sure that the gunite follows the correct curvature. Ensure that the ground wire is long enough to reach the bonding lug provided.

#### STEP 2. SETTING THE SPILL EDGE IN PLACE

Attach the ground wire to the spill edge. Apply a layer of thin set tile mortar about 1/4" thick to the leading edge of the bond beam. Place the flat area of the Spill Edge down into the thin set mortar, leaving the "No Drip Lip" hanging past finish. The wire mesh on the bottom of the Spill Edge should be encased in the thin set mortar. Level the Spill Edge.

When more than one Spill Edge is installed it is important that they all be at the same elevation to ensure an even flow over each.



Spill Edge

Wall

\*BE SURE THAT THE LIP IN FRONT OF THE SPILL EDGE IS MOUNTED TO BE PAST PLANNED FINISH. THE SHEET OF WATER WILL NOT BREAK OVER THE SPILL EDGE IF THE LIP IS TOO FAR BACK.

#### STEP 3. FINISHING

Install tile up to Spill Edge allowing for a grout joint. When plastering pool, double check to make sure Spill Edge is covered so that no plaster will get on the surface of the metal.

To clean Spill Edges with a brush finish a 3M Scotch Brite pad may be used in long even strokes, going with the grain of the metal. This process will expose the fresh metal, oxidizing of brass and copper spill edges is to be expected. Adjust the water flow valve(s) for desired effect.

#### **WARRANTY:**

It is Oreq's policy to replace or credit our customer for defective parts returned due to wo