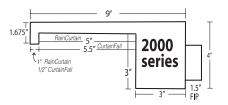

#### How To Cut a Perfect Radius:

(for ABS plastic waterfalls 2000 series and higher only)

- 1. Use #10 coarse tooth jigsaw blade for initial cut. Make the cut quickly to avoid melting the ABS plastic.
- 2. Smooth out with hand plane.

3. Remove the rib section closest to the lip by using the rib tool. Grasp the end of the rib and gently move it left to right. Rib section will break off in 8 - 10 moves.

Rib must be set back 3/4" for appropriate flow.

- 4. Finish with 80 grit sand paper, clean any debris from the lip area.
- 5. Quickly swab front of lip with appropriate glue solvent to seal.
- 6. If you should need to replace any broken ribs, they can be re-set inside the lip using the rib tool and glue. Ribs MUST be set straight for appropriate flow.