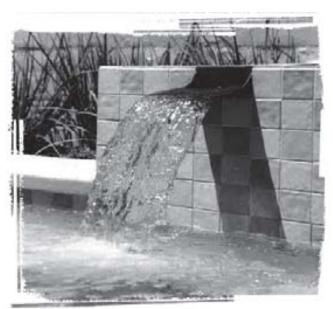

#### Creating a Wet-Wall Effect:

There are many variables to creating a wet-wall effect. The most important element is knowing the desired effect of water flow. Variances range from a smooth, almost splashless flow down a smooth material such as glass, to a rushing flow of white water. In all applications, a leak-proof, even disbursement of water at the top of the fall is a basic requirement. This can be achieved using Custom Cascade waterfalls. To keep the water on the surface of the wall, the water manifold should be installed 1/2" to 1" behind the surface wall. This also keeps the water supply hidden. Water flow requirements range from 3 gpm to 7 gpm in most applications. Textured surfaces will need to be reclined at 3° to 7° to keep the water in contact with the surface. No matter how rough the surface, the water will not run "white" until it gets up to speed, approximately 8" from the top of the fall.