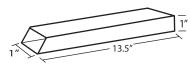

6" Lip | 6"Lip  | n/a   | n/a | n/a |
|             | 13.5′ | 6"Lip  | 6"Lip | 6"Lip  | 6"Lip  | 6" Lip | 6"Lip  | n/a   | n/a | n/a |
|             | 14′   | 6"Lip  | 6"Lip | 6"Lip  | 6"Lip  | 6" Lip | 6"Lip  | 6"Lip | n/a | n/a |

#### CUSTOM CASCADE SPECIFICATION GUIDE - PLASTIC

Specs provided are for "standard" units and may vary slightly. Custom orders are always welcome.

#### **Sheeting WaterFall**



#### RainFall



#### CurtainFall 90, RainCurtain 90°



#### Sheeting WaterFall & RainFall



#### RainCurtain, CurtainFall



#### CurtainFall 90, RainCurtain 90°



#### **Sheeting WaterFall & RainFall**



#### RainCurtain, CurtainFall



#### CurtainFall 90, RainCurtain 90°



#### ArcFall



#### RainArc



#### **ArcFall/RainArc Vinyl Application**



#### **Channel Spouts**





#### **Decorative Colors**

White, Tan, Gray, Black

#### **Opening Specs:**

1000 Series Waterfall - 1/8" 2000 & 3000 Series Waterfalls - 1/4"

#### RainFalls, RainCurtain, RainCurtain 90°, RainArc\* hole pattern



Holes are 5/32" D Set back 3/8" from front of lip.



<sup>\*</sup>Not available for RainArc

#### CUSTOM CASCADE SPECIFICATION GUIDE - METAL

Specs provided are for "standard" units and may vary slightly. Custom orders are always welcome.

#### **Sheeting WaterFall**







holes are 3/16"

#### **Sheeting WaterFall**



#### RainFall, CurtainFall, RainCurtain



#### CurtainFall 90°, RainCurtain 90°



#### **Sheeting WaterFall**



#### RainFall, CurtainFall, RainCurtain



#### CurtainFall 90°, RainCurtain 90°



#### OpenTop WaterFall



#### Spill Edge Spill Way