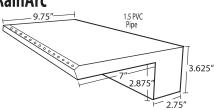

#### CUSTOM CASCADE WATER FEATURE STYLE CHART

Products below may be available in ABS Plastic or Metal. Contact Customer Service for details.

Continued on the next page.