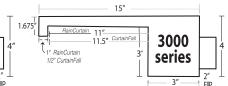

#### How To Cut a Perfect Radius:

(for ABS plastic waterfalls 2000 series and higher only)

- 1. Use #10 coarse tooth jigsaw blade for initial cut. Make the cut quickly to avoid melting the ABS plastic.
- 2. Smooth out with hand plane.

3. Remove the rib section closest to the lip by using the rib tool. Grasp the end of the rib and gently move it left to right. Rib section will break off in 8 - 10 moves.

Rib must be set back 3/4" for appropriate flow.

- 4. Finish with 80 grit sand paper, clean any debris from the lip area.
- 5. Quickly swab front of lip with appropriate glue solvent to seal.
- 6. If you should need to replace any broken ribs, they can be re-set inside the lip using the rib tool and glue. Ribs MUST be set straight for appropriate flow.