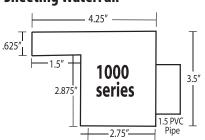

6"Lip  | 6"Lip  | n/a   | n/a | n/a |
|             | 11.5′ | 6"Lip  | 6"Lip | 6" Lip | 6"Lip  | 6"Lip  | 6"Lip  | n/a   | n/a | n/a |
|             | 12′   | 6"Lip  | 6"Lip | 6" Lip | 6"Lip  | 6"Lip  | 6"Lip  | n/a   | n/a | n/a |
|             | 12.5′ | 6"Lip  | 6"Lip | 6" Lip | 6"Lip  | 6" Lip | 6" Lip | n/a   | n/a | n/a |
|             | 13′   | 6"Lip  | 6"Lip | 6"Lip  | 6"Lip  | 6" Lip | 6"Lip  | n/a   | n/a | n/a |
|             | 13.5′ | 6"Lip  | 6"Lip | 6"Lip  | 6"Lip  | 6" Lip | 6"Lip  | n/a   | n/a | n/a |
|             | 14′   | 6"Lip  | 6"Lip | 6"Lip  | 6"Lip  | 6" Lip | 6"Lip  | 6"Lip | n/a | n/a |

#### CUSTOM CASCADE SPECIFICATION GUIDE - PLASTIC

Specs provided are for "standard" units and may vary slightly. Custom orders are always welcome.

#### **Sheeting WaterFall**



#### RainFall



#### CurtainFall 90, RainCurtain 90°



#### Sheeting WaterFall & RainFall



#### RainCurtain, CurtainFall



#### CurtainFall 90, RainCurtain 90°



#### **Sheeting WaterFall & RainFall**



#### RainCurtain, CurtainFall



#### CurtainFall 90, RainCurtain 90°



#### ArcFall



#### RainArc



#### **ArcFall/RainArc Vinyl Application**



#### **Channel Spouts**





#### **Decorative Colors**

White, Tan, Gray, Black

#### **Opening Specs:**

1000 Series Waterfall - 1/8" 2000 & 3000 Series Waterfalls - 1/4"

#### RainFalls, RainCurtain, RainCurtain 90°, RainArc\* hole pattern



Holes are 5/32" D Set back 3/8" from front of lip.



<sup>\*</sup>Not available for RainArc

#### CUSTOM CASCADE SPECIFICATION GUIDE - METAL

Specs provided are for "standard" units and may