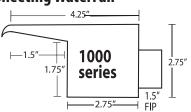

#### CUSTOM CASCADE WATER FEATURE STYLE CHART

Products below may be available in ABS Plastic or Metal. Contact Customer Service for details.

Continued on the next page.

#### CUSTOM CASCADE WATER FEATURE STYLE CHART

All products below are available in Stainless Steel, Copper or Brass, contact customer service for details.