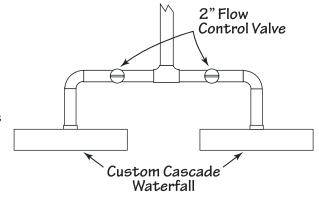

protect it from heat or direct sun light as this may warp the PLASTIC.

\*IMPORTANT: This procedure must always be followed when installing all waterfalls.

#### Stainless Steel Manifold Placement

#### 1000 Series PLASTIC Manifold Placement



#### Extended Lip PLASTIC Manifold Placement





#### STEP 3. PLUMBING

Plumbing Multiple Units - Plumbing two or more units together is done using the same procedure as for a single unit waterfall. The exception is the addition of a two-way valve for each waterfall unit to be installed. The use of multiple valves allows the flow rate to be balanced for each unit. Valves should be positioned near the bond beam in a standard covered deck box for easy accessibility. When installing two or more units, it is recommended that the same models are used.





Plumbing with 3 or more inlets is done by using a loop configuration.

FREEZE PROTECTION can be achieved by plumbing the unit so water drains easily from the system. For winterizing, blow lines and follow normal procedure.

Plumbing line must be blown clean of debris BEFORE attaching water feature.

Water supply to manifold MUST be filtered between pump and water feature.

#### STEP 4. FINISHING

Install coping – remove protective plywood cover and install mortar, coping (brick, etc.). When plastering pool, double check to make sure protective grout guard is in place so that no plaster will get inside the waterfall lip. After all concrete, plaster and grout work are completed you may remove the protective lip guard from the lip of the manifold.

Be sure no debris is lodged in the openi