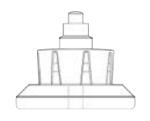

#### FLOATING FOUNTAIN & SPRAY CAPS

Floating Fountain - 3 Tier Available with LED Lighting

PVC Spray Cap 3/4" Slip

PVC Spray Cap 3/4"Thread