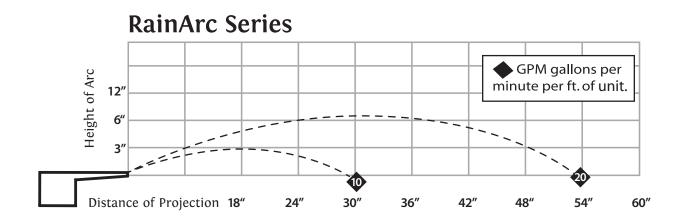

#### What size pump do I need?

There are many variables that are involved in finding the correct answer, such as distance from the pump to the waterfall, piping size, and number of 90 degree angles in the plumbing, etc. We can tell you the gallons per minute (gpm) that our waterfalls require. It varies from 5 gpm to 30 gpm. Please refer to the flow charts provided for this information (Page 13 - Page 15).

#### **AVOIDING PROBLEMS...**

- Know the correct gpm required for your applications. This is the most common mistake encountered. More water, valved, is always better than not enough water. See flow charts provided in technical reference for details (Page 13 Page 15).
- Blow the lines clear of debris before attaching the waterfalls.
- Follow "How to Cut a Perfect Radius" instructions completely when cutting a waterfall on site. See "On-Site Construction Know How" for detail (Page 6).
- DO NOT leave plastic waterfalls in direct sunlight or hot temperatures. If needed, see "On-Site Construction Know How" for details on repairing a warped waterfall (Page 6).
- Know the maximum elevations waterfalls can maintain a sheeting drop before the water breaks up. See "Flow Charts" provided for details (Page 13 Page 15).
- Know your radius and the lip requirements. See "Radius Lip Sizing Chart" for details (Page 9).