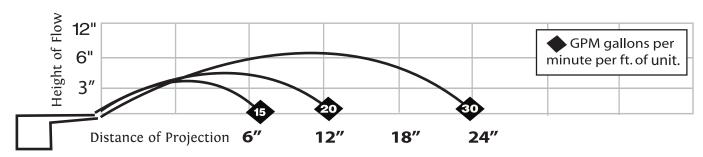

#### What size pump do I need?

There are many variables that are involved in finding the correct answer, such as distance from the pump to the waterfall, piping size, and number of 90 degree angles in the plumbing, etc. We can tell you the gallons per minute (gpm) that our waterfalls require. It varies from 5 gpm to 30 gpm. Please refer to the flow charts provided for this information (Page 13 - Page 15).

#### **AVOIDING PROBLEMS...**

- Know the correct gpm required for your applications. This is the most common mistake encountered. More water, valved, is always better than not enough water. See flow charts provided in technical reference for details (Page 13 Page 15).
- Blow the lines clear of debris before attaching the waterfalls.
- Follow "How to Cut a Perfect Radius" instructions completely when cutting a waterfall on site. See "On-Site Construction Know How" for detail (Page 6).
- DO NOT leave plastic waterfalls in direct sunlight or hot temperatures. If needed, see "On-Site Construction Know How" for details on repairing a warped waterfall (Page 6).
- Know the maximum elevations waterfalls can maintain a sheeting drop before the water breaks up. See "Flow Charts" provided for details (Page 13 Page 15).
- Know your radius and the lip requirements. See "Radius Lip Sizing Chart" for details (Page 9).