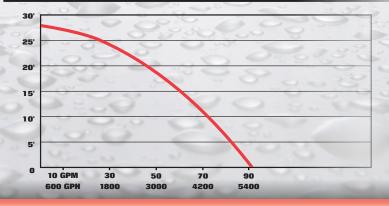

## **Cast Iron**

## **Sump Pump**

High-Output Professional-Grade Sump Pump with Electronic Switch



PROFESSIONA

**RUGGED CONSTRUCTION** 

**ENERGY-EFFICIENT PSC MOTOR** 

INNOVATIVE ELECTRONIC SWITCH TECHNOLOGY

**5-YEAR WARRANTY** 



Innovative Z-Cross Switch Technology

Prevents voltage and current spikes, the primary cause of switch failure.

Maintenance Free

Neither residue nor water temperature will affect switch operation.

**High-Water Alarm** 

Loud external alarm alerts you of high-water situations. Includes easy connection to home security or voice dialer system (sold separately).





115VAC 1 Phase

10' Power Cord

1.5" FNPT Discharge

## Includes:

1-1/2" discharge (meets standard code approvals), 10' power cord for easy installation, detailed owner's manual

Check valve replacement recommended

PROFESSIONAL