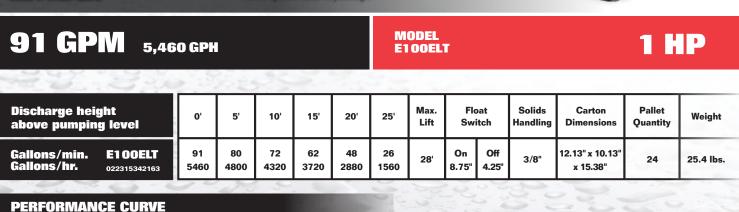

Loud external alarm alerts you of high-water situations. Includes easy connection to home security or voice dialer system (sold separately).

115VAC 1 Phase

10' Power Cord

1.5" FNPT Discharge