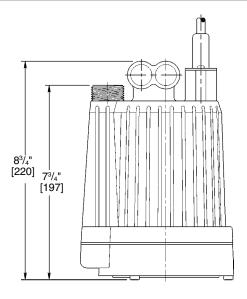

Superior Motor**

Efficient P.S.C. motor (no oil required) is designed with built-in thermal overload protection and draws only 2 amps

#### **Ten Times Better**

Full carbon and ceramic shaft seal lasts ten times longer than traditional lip seals

#### Goes Anywhere

Weighs only 9 lbs. and features a built-in carrying handle

# ORDERING INFORMATION

| Catalog<br>Number | НР  | Volts | Phase/<br>Cycles |   | Discharge<br>Size | Switch<br>Type | Cord<br>Length | Approx.<br>Wt.<br>Lbs. |
|-------------------|-----|-------|------------------|---|-------------------|----------------|----------------|------------------------|
| SPS-6             | 1/6 | 115   | 1/60             | 2 | 1-1/2"            | Manual         | 10'            | 9                      |



# MYERS® SPS-6

# DIMENSIONS





# PUMP PERFORMANCE





293 WRIGHT STREET, DELAVAN, WI 53115 WWW.FEMEYERS.COM PH: 888-987-8677 ORDERS FAX: 800-426-9446 CANADA 269 TRILLIUM DRIVE, KITCHENER, ONTARIO, CANADA N2G 4W5 PH: 519-606-5484 ORDERS FAX: 800-426-9446

M9005SSE (12/17/12)