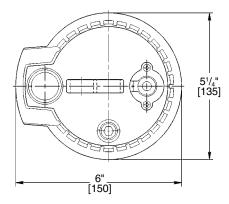

perior Motor**

Efficient P.S.C. motor (no oil required) is designed with built-in thermal overload protection and draws only 2 amps

#### **Ten Times Better**

Full carbon and ceramic shaft seal lasts ten times longer than traditional lip seals

#### Goes Anywhere

Weighs only 9 lbs. and features a built-in carrying handle

# ORDERING INFORMATION

| Catalog<br>Number | НР  | Volts | Phase/<br>Cycles |   | Discharge<br>Size | Switch<br>Type | Cord<br>Length | Approx.<br>Wt.<br>Lbs. |
|-------------------|-----|-------|------------------|---|-------------------|----------------|----------------|------------------------|
| SPS-6             | 1/6 | 115   | 1/60             | 2 | 1-1/2"            | Manual         | 10'            | 9                      |



# MYERS® SPS-6

# DIMENSIONS





# PUMP PERFORMANCE





293 WRIGHT STREET, DELAVAN, WI 53115 WWW.FEMEYERS.COM PH: 888-987-8677 ORDERS FAX: 800-426-9446 CANADA 269 TRILLIUM DRIVE, KITCHENER, ONTARIO, CANADA N2G 4W5 PH: 519-606-5484 ORDERS FAX: 800-426-9446

M9005SSE (12/17/12)