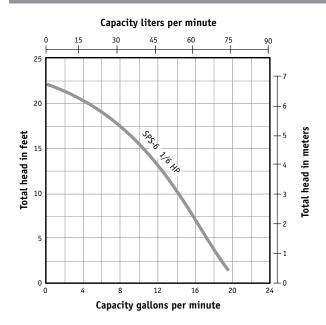

# PUMP PERFORMANCE

293 WRIGHT STREET, DELAVAN, WI 53115 WWW.FEMEYERS.COM PH: 888-987-8677 ORDERS FAX: 800-426-9446 CANADA 269 TRILLIUM DRIVE, KITCHENER, ONTARIO, CANADA N2G 4W5 PH: 519-606-5484 ORDERS FAX: 800-426-9446

# APPLICATIONS

Light-duty applications such as flooded basements, flat roofs and swimming pool covers

Capacities - 20 GPM (75.7 LPM)

# SPECIFICATIONS

Shut-off Head – 22' (6.7 m)

Solids Handling – 1/8" (3.18 mm)

Liquids Handling – Drain water

Intermittent Liquid Temperature –

Up to 140°F (60°C)

Motor/Electrical Data – 1/6 HP PSC,

115V, 2A, 1Ø, 60Hz