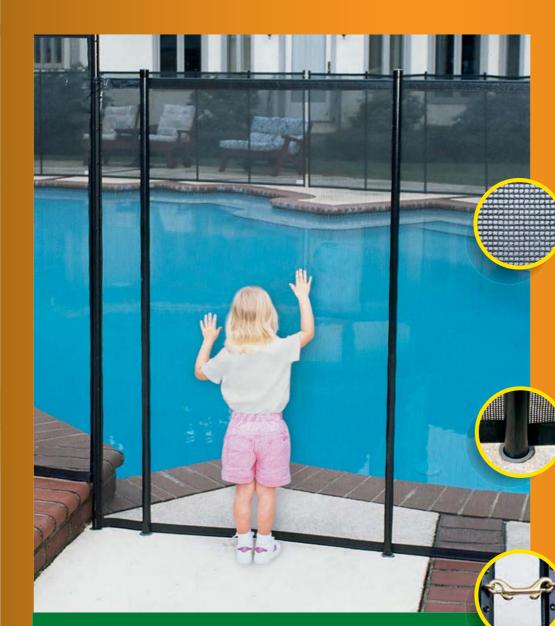

# PROTECTION WHEREVER AND WHENEVER YOU NEED IT

When it comes to keeping kids safe, there is no substitute for adult supervision. But no parent can be everywhere, every minute! BABY-LOC Removable Fencing is a convenient, cost-effective additional layer of protection to help deter toddlers from gaining access to a swimming pool.

#### **Built To A Higher Standard** Extended fence height for superior safety.

Standard pool fencing is built to a 4-foot height.Yet it's clear most toddlers can easily scale a fence this high! BABY-LOC meets all ASTM standards and exceeds U.S. Consumer Product Guidelines with a height of 4-1/2 feet to better protect your children.

BABY-LOC is also the perfect choice for a raised deck or dock. Neutral black see-through mesh blends beautifully with any decor.

### MADE FROM THE HIGHEST QUALITY MATERIALS AVAILABLE

Superior poly-coated, open-weave mesh black fabric offers high tensile strength and excellent UV stability. Won't rip, stretch or fade! Resists mildew, fungi and bacteria. And cleaning is a breeze!

#### Choice of premium fiberglass or aluminum poles.

Both types are non-corrosive, rust-proof, and color-matched to our black fabric.