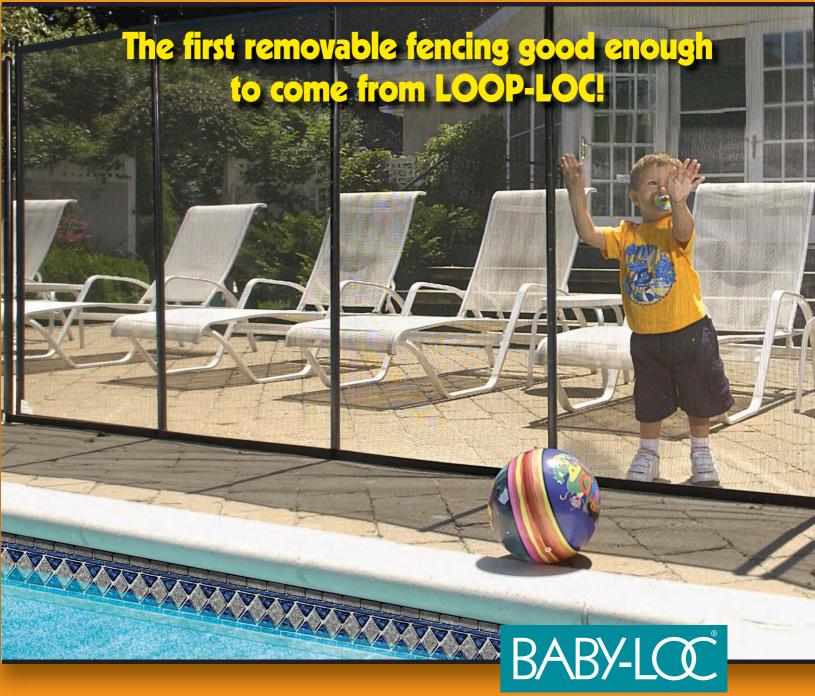

## Because even the most careful parent can't be watching every minute...

**REMOVABLE FENCING** 

# PROTECTION WHEREVER AND WHENEVER YOU NEED IT

When it comes to keeping kids safe, there is no substitute for adult supervision. But no parent can be everywhere, every minute! BABY-LOC Removable Fencing is a convenient, cost-effective additional layer of protection to help deter toddlers from gaining access to a swimming pool.