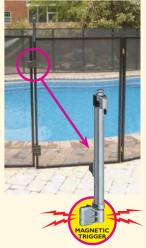

## Unique Self-Latching Magnetic Gate

As an option, BABY-LOC offers the most reliable selfclosing, self-latching gate available. The unique latch uses a powerful magnet which requires very little force to secure. It's also key lockable. Injection molded hinges can be easily adjusted with a screwdriver for just the right amount of force - so the gate closes and latches itself, every time!