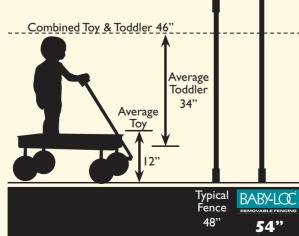

#### **Built To A Higher Standard** Extended fence height for superior safety.

Standard pool fencing is built to a 4-foot height.Yet it's clear most toddlers can easily scale a fence this high! BABY-LOC meets all ASTM standards and exceeds U.S. Consumer Product Guidelines with a height of 4-1/2 feet to better protect your children.