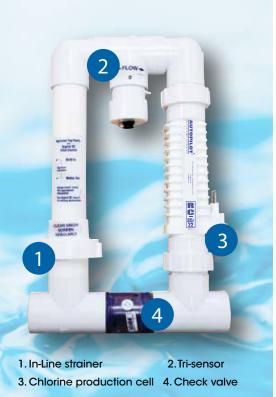

## **Features:**

- Extra bright Vacuum Fluorescent Display (VFD)
- Optional relay provides time clock control of pool pump and freeze protection
- More purifier output than any other unit Up to 2.5 lbs. per day 47 g/h
- Microprocessor technology
- Patented temperature compensation
- 24 & 72 hour boost cycles
- Front panel quick reference guide
- Operates at all salt levels 2,000 35,000 ppm 2 to 35 g/L
- Operates at water temperature up to 104°F/40°C
- Soft reverse cell cleaning
- Choice of 4 cells to suit pool size
- Patented bypass manifold
- Controlled flow rate for optimum chlorine production
- Easy installation and service
- Upgrade easily to the CoPilot Ozonator to get the convenience of salt chlorination with the power of ozone