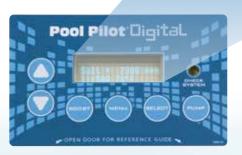

## **Features:**

- Extra bright Vacuum Fluorescent Display (VFD)
- Optional relay provides time clock control of pool pump and freeze protection
- More purifier output than any other unit Up to 2.5 lbs. per day 47 g/h
- Microprocessor technology
- Patented temperature compensation
- 24 & 72 hour boost cycles
- Front panel quick reference guide
- Operates at all salt levels 2,000 35,000 ppm 2 to 35 g/L
- Operates at water temperature up to 104°F/40°C
- Soft reverse cell cleaning
- Choice of 4 cells to suit pool size
- Patented bypass manifold
- Controlled flow rate for optimum chlorine production
- Easy installation and service
- Upgrade easily to the CoPilot Ozonator to get the convenience of salt chlorination with the power of ozone