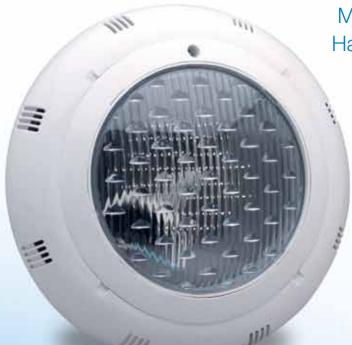

## Nicheless Underwater Light

## Model 3640 100 Watt/12 Volt Halogen Swimming Pool Light

The ProHayward 3640 Nicheless pool light offers ultimate installation convenience with one screw mounting and no niche required. The light is ideal for private pool use and suitable for pools with concrete, plaster or tile finish walls.

Total System: Pumps | Filters | Heating | Cleaners | Sanitization | Automation | Lighting | Safety | White Goods

The PROHAYWARD 3640 Nicheless light is fitted with a 100W/12 volt halogen lamp to provide effective pool lighting. Water flows through the rim to help eliminate stagnant water and provide effective cooling for the light housing to assure longer lamp life.

The light is easily mounted onto a rugged bracket for simple installation. The PROHAYWARD Nicheless light has 3.2 meters of cord and features a clear lens standard to brightly illuminate the pool water. Interchangeable snap-on colored lenses are also included to enhance the pool water's color and appearance.