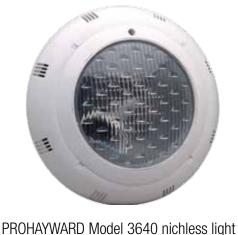

## Nicheless Underwater Light

## Model 3640 100 Watt/12 Volt Halogen Swimming Pool Light

The ProHayward 3640 Nicheless pool light offers ultimate installation convenience with one screw mounting and no niche required. The light is ideal for private pool use and suitable for pools with concrete, plaster or tile finish walls.

Total System: Pumps | Filters | Heating | Cleaners | Sanitization | Automation | Lighting | Safety | White Goods

The PROHAYWARD 3640 Nicheless light is fitted with a 100W/12 volt halogen lamp to provide effective pool lighting. Water flows through the rim to help eliminate stagnant water and provide effective cooling for the light housing to assure longer lamp life.

The light is easily mounted onto a rugged bracket for simple installation. The PROHAYWARD Nicheless light has 3.2 meters of cord and features a clear lens standard to brightly illuminate the pool water. Interchangeable snap-on colored lenses are also included to enhance the pool water's color and appearance.